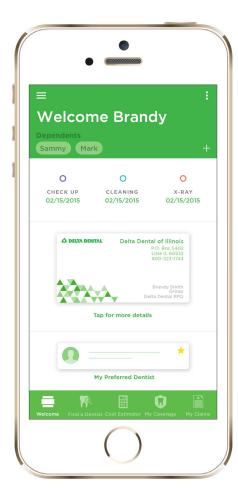

## Mobile ID Card

No need for a paper card. View and share your ID card from your phone, and easily save it to your device for quick access, including Apple Passbook and Google Wallet.

### My Coverage and My Claims

View information on your plan and coverage details, and check the status of claims for you and your family. Easily add your dependents to your account so you can access the whole family's coverage in one spot.

#### Find a Dentist

It's easy to find a dentist near you. Search and compare dental offices to find one that suits your needs. Save your family's preferred dentists to your account for easy access.