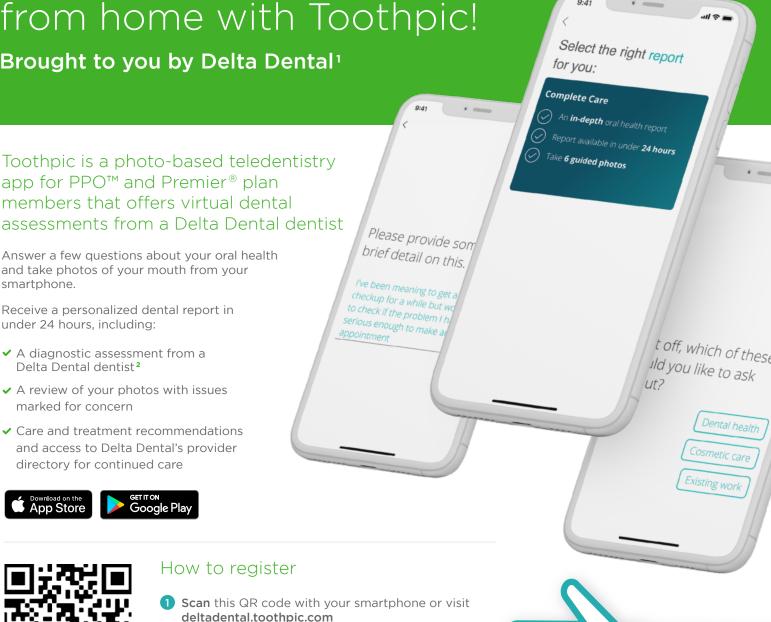

Brought to you by Delta Dental<sup>1</sup>

Answer a few questions about your oral health and take photos of your mouth from your smartphone.

Receive a personalized dental report in under 24 hours, including:

- ✓ A diagnostic assessment from a Delta Dental dentist<sup>2</sup>
- ✓ A review of your photos with issues marked for concern
- ✓ Care and treatment recommendations and access to Delta Dental's provider directory for continued care

## How to register

- 1 Scan this QR code with your smartphone or visit deltadental.toothpic.com
- 2 Click on Register Now to create an account and download Toothpic
- 3 Open Toothpic and log in to your account to get started!