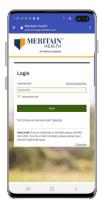

3

Your Meritain Health app logo will then be installed and added to your home screen.

2

Then, you can click *Add* to add the logo to the home page or *Cancel* to opt-out.

4

Then, launch the app from your home screen and log in.