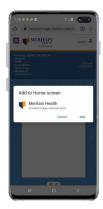

3

Your Meritain Health app logo will then be installed and added to your home screen.

2

Then, you can click *Add* to add the logo to the home page or *Cancel* to opt-out.

4

Then, launch the app from your home screen and log in.