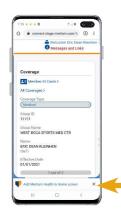

## How to Access Your Mobile App

Android™ Phones

Once you log in to your member portal through www.meritain.com, you'll be prompted with the pop-up message Add Meritain Health® to Home Screen at the bottom of the page. Click this message.