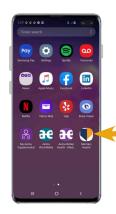

3

Your Meritain Health app logo will then be installed and added to your home screen.

2

Then, you can click *Add* to add the logo to the home page or *Cancel* to opt-out.

4

Then, launch the app from your home screen and log in.