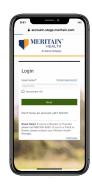

2

Then, scroll through the menu options and select *Add to Home Screen*.

5

Then, you'll be able to log in through the app instead of going though the web page.

3

Click *Add* in the upper right-hand corner.