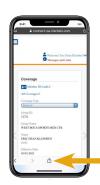

## How to Access Your Mobile App

Once you log in to your member portal through www.meritain.com, click the icon at the bottom of the page (see arrow).

4

Your Meritain Health® app logo will then be installed and added to your home screen.