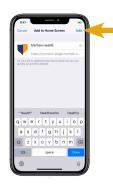

2

Then, scroll through the menu options and select *Add to Home Screen*.

5

Then, you'll be able to log in through the app instead of going though the web page.

3

Click *Add* in the upper right-hand corner.