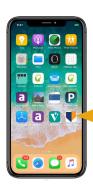

2

Then, scroll through the menu options and select *Add to Home Screen*.

5

Then, you'll be able to log in through the app instead of going though the web page.

3

Click *Add* in the upper right-hand corner.