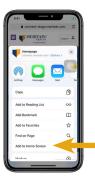

2

Then, scroll through the menu options and select *Add to Home Screen*.

5

Then, you'll be able to log in through the app instead of going though the web page.

3

Click *Add* in the upper right-hand corner.