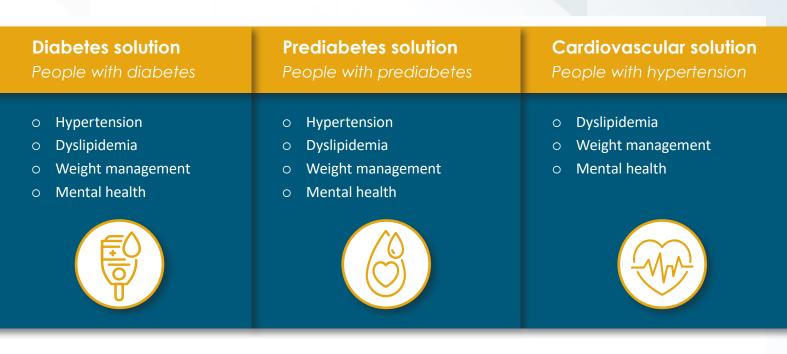

## Livongo Whole Person Solutions

Livongo provides you with a more personalized and effective approach for managing multiple health challenges. In particular, you can get help with complications you might face with diabetes, prediabetes and cardiovascular health, offering you a better, more effective way to manage your health.

Livongo Whole Person Solutions ensures whether you're living with one or more chronic conditions, you'll receive a unified, one-stop experience that adapts based on your needs, health status and behaviors as you move through your journey. This includes connected devices, which create adaptive, high-impact experiences!