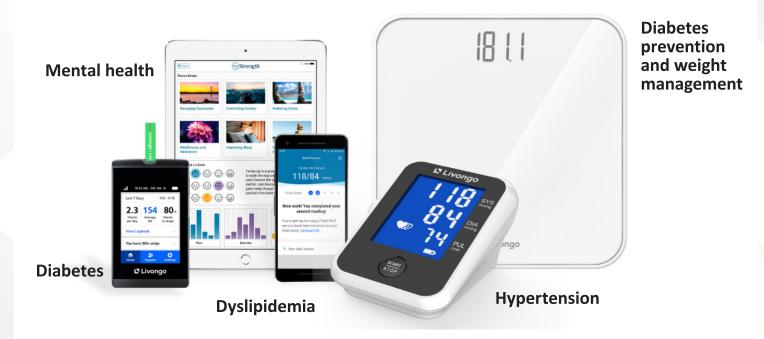

Livongo Whole Person Solutions ensures whether you're living with one or more chronic conditions, you'll receive a unified, one-stop experience that adapts based on your needs, health status and behaviors as you move through your journey. This includes connected devices, which create adaptive, high-impact experiences!

#### **Member support**

With Livongo Whole Person Solutions, you have access to support and tools for managing your health conditions. These include:

- Lifestyle behavior change tools.
- Expert health coaching.