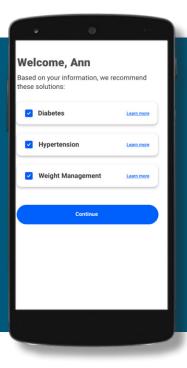

# Did you know?

Oftentimes, people living with chronic conditions have two or three conditions on average, not just one. Because of this, there isn't always a one-size-fits-all solution. And we understand that over time, having multiple chronic conditions can be costly to you. To help you manage these conditions, we're offering Livongo Whole Person Solutions free to all members!

## Livongo Whole Person Solutions

Livongo provides you with a more personalized and effective approach for managing multiple health challenges. In particular, you can get help with complications you might face with diabetes, prediabetes and cardiovascular health, offering you a better, more effective way to manage your health.